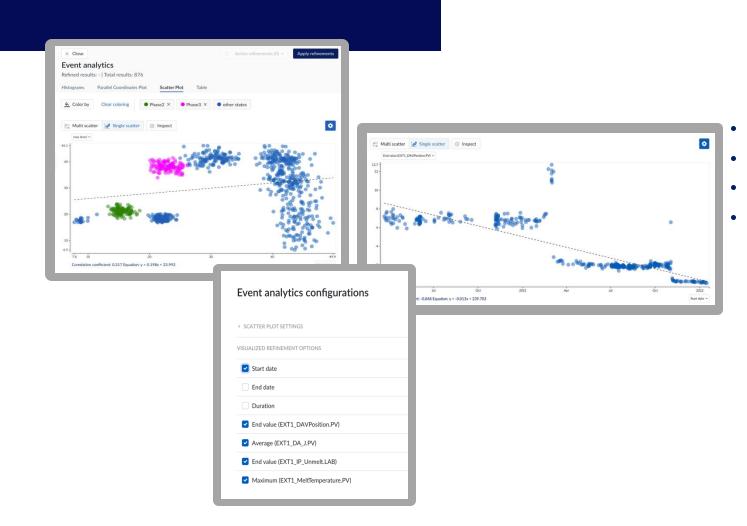

#### **Event Analytics**

Table view;
Coloring & Properties for refinement

Context Item Search
In TrendHub

#### EVENT ANALYTICS ENHANCEMENTS

Identify different operating zones

Detect drift in a calculated value

Focus exclusively on useful metrics

л П

•