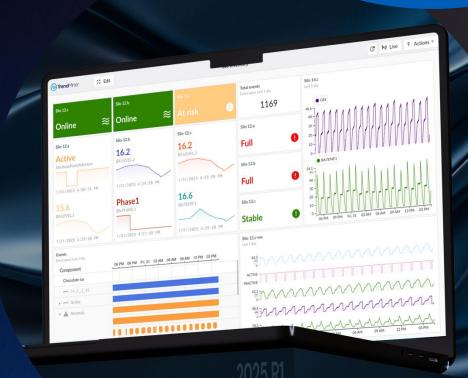

### DASHBOARDS A NEW LOOK & FEEL

Draw the eye to parameters needing attention

Make the most of screen real estate

Eliminate mode toggling

### UX EASIER NAVIGATION

Launch your most important work quickly

Control from a universal access point

Interpret table content easily