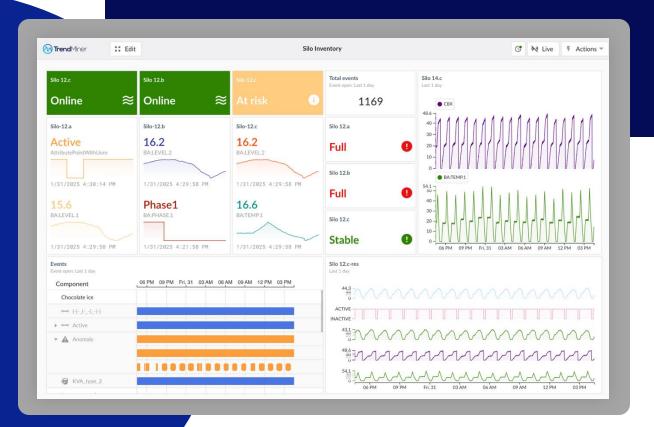

ss to the Product Ideas section
- Share your Product Idea
- Explore other process experts' ideas
- Vote for the best ones



# 2025.R1 "More insights, Less complexity"

Improved UX & Simplicity

New Analytics



### 2025.R1

Improved User experience & Simplicity

Dashboards New look & feel

Redesigned tables

#### Menu structure

DashHub style menu w/ favorites in TrendHub & ContextHub

#### New Analytics

#### **Event Analytics**

Table view;
Coloring & Properties for refinement

Context Item Search
In TrendHub

#### Ecosystem

#### Improvements

Updates & performance enhancements

#### **USER EXPERIENCE**



**Christina Linne**Product Manager





### DASHBOARDS A NEW LOOK & FEEL

Draw the eye to parameters needing attention

Make the most of screen real estate

Eliminate mode toggling





### UX EASIER NAVIGATION

Launch your most important work quickly

Control from a universal access point

Interpret table content easily





### UX **EASIER NAVIGATION**

Launch your most important work quickly

Control from a universal access point

Interpret table content easily







### UX EASIER NAVIGATION

Launch your most important work quickly

Control from a universal access point

Interpret table content easily

| Start date ▲ :       | Batch ID : | : Duration | : IBU | : EBC | : PH | : Alcohol p |
|----------------------|------------|------------|-------|-------|------|-------------|
| 9/8/2020 9:00:00 PM  | 64         | 32m 00s 🕓  | 32    | 12    | 4.32 | 5.88        |
| 9/9/2020 12:00:00 AM | 67         | 34m 00s 🛇  | 34    | 11    | 4.88 | 5.7         |
| 9/9/2020 12:50