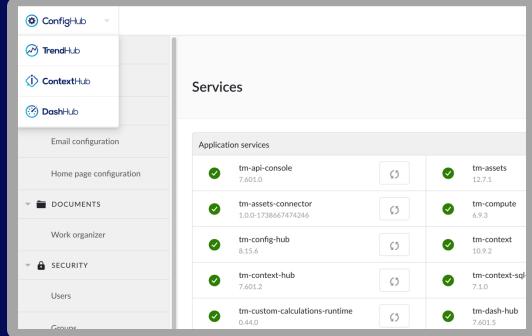

#### Menu structure

DashHub style menu w/ favorites in TrendHub & ContextHub

#### Ecosystem

#### Improvements

Updates & performance enhancements