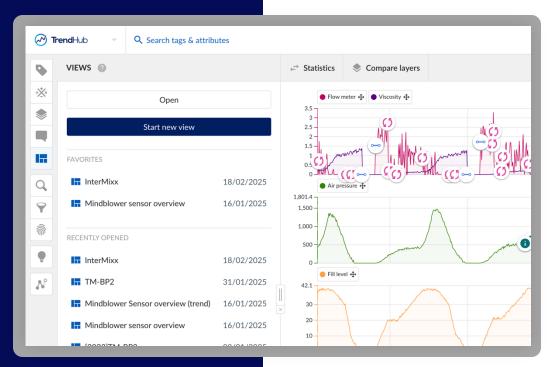

nsights, Less complexity"

Improved UX & Simplicity

New Analytics



### 2025.R1

Improved User experience & Simplicity

Dashboards New look & feel

Redesigned tables

#### Menu structure

DashHub style menu w/ favorites in TrendHub & ContextHub

#### New Analytics

#### **Event Analytics**

Table view;
Coloring & Properties for refinement

Context Item Search
In TrendHub

#### Ecosystem

#### Improvements

Updates & performance enhancements

#### **USER EXPERIENCE**



**Christina Linne**Product Manager





### DASHBOARDS A NEW LOOK & FEEL

Draw the eye to parameters needing attention

Make the most of screen real estate

Eliminate mode toggling





### UX EASIER NAVIGATION

Launch your most important work quickly

Control from a universal access point

Interpret table content easily





### UX **EASIER NAVIGATION**

Launch your most important work quickly

Control from a universal access point

Interpret table content easily







### UX EASIER NAVIGATION

Launch your most important work quickly

Control from a universal access point

Interpret table content easily

| Start date ▲ :       | Batch ID : | : Duration | : IBU | : EBC | : PH | : Alcohol p |
|----------------------|------------|------------|-------|-------|------|-------------|
| 9/8/2020 9:00:00 PM  | 64         | 32m 00s 🕓  | 32    | 12    | 4.32 | 5.88        |
| 9/9/2020 12:00:00 AM | 67         | 34m 00s 🛇  | 34    | 11    | 4.88 | 5.7         |
| 9/9/2020 12:50:00 AM | 68         | 1h 20m 0 🛇 | 36    | 12    | 4.5  | 5.82        |
| 9/9/2020 4:00:00 AM  | 71         | 31m 00s 🛇  | 31    | 15    | 4.4