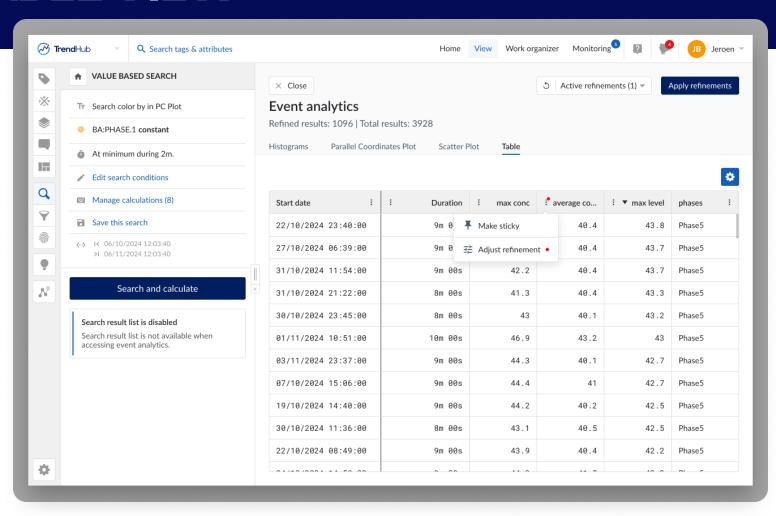

#### **Event Analytics**

Table view;
Coloring & Properties for refinement

Context Item Search
In TrendHub

#### EVENT ANALYTICS TABLE VIEW

# Complete Overview of event data

#### EVENT ANALYTICS ENHANCEMENTS

Identify different operating zones

Detect drift in a calculated value

Focus exclusively on useful metrics

л П

•