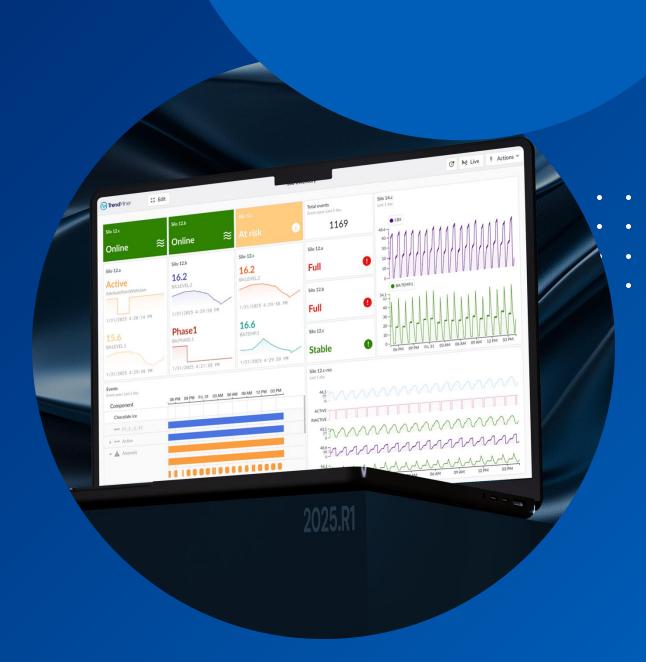

### DASHBOARDS A NEW LOOK & FEEL

Draw the eye to parameters needing attention

Make the most of screen real estate

Eliminate mode toggling

### UX EASIER NAVIGATION

Launch your most important work quickly

Control from a universal access point

Interpret table content easily