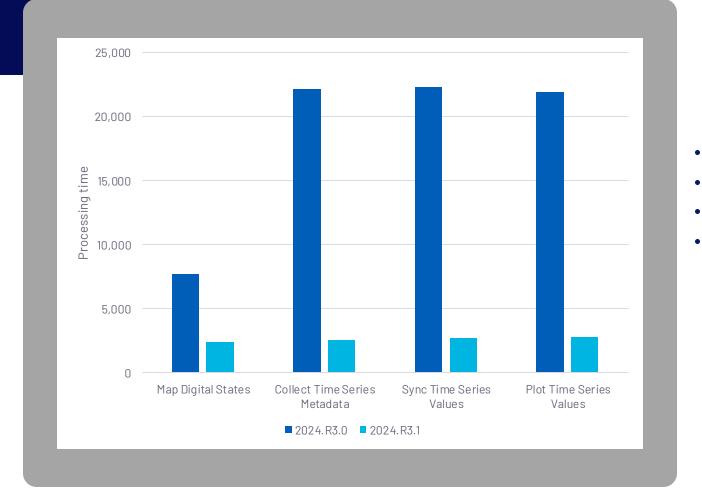

### AFASTER ECOSYSTEM

Architecture rework Plant Integration

Enhanced performance

Future foundation

→ 8x-10x faster data ingestion